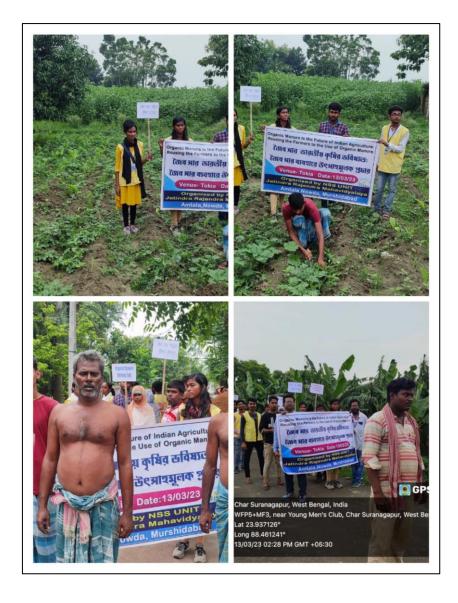

### Report on NSS-conducted Extension Programme

Title of the Extn. Programme: Organic Manure is the Future of Indian Agriculture: Rousing the Farmers to<br/>the Use of Organic ManureDate of the Programme: March 13th 2023

#### Introduction

The NSS unit of Jatindra Rajendra Mahavidyalaya conducted an agricultural awareness programme with the farmers of Tokia village on March 13<sup>th</sup> 2023 on the use of organic manure in the agricultural lands in order to preserve the soil health, crops, and human health.

#### **Activities Conducted**

The programme included the following activities:

- 1. Procession held armed with banners, flexes, and festoons
- 2. Personal counselling was done
- 3. Leaflet distributed

#### **Participation**

The college NSS unit incorporated 22 active members in its campaign. The team was led by 4 faculty members. The villagers enthusiastically took part in the discussion with the team members. They were highly curious to learn about the advantages of the manure.